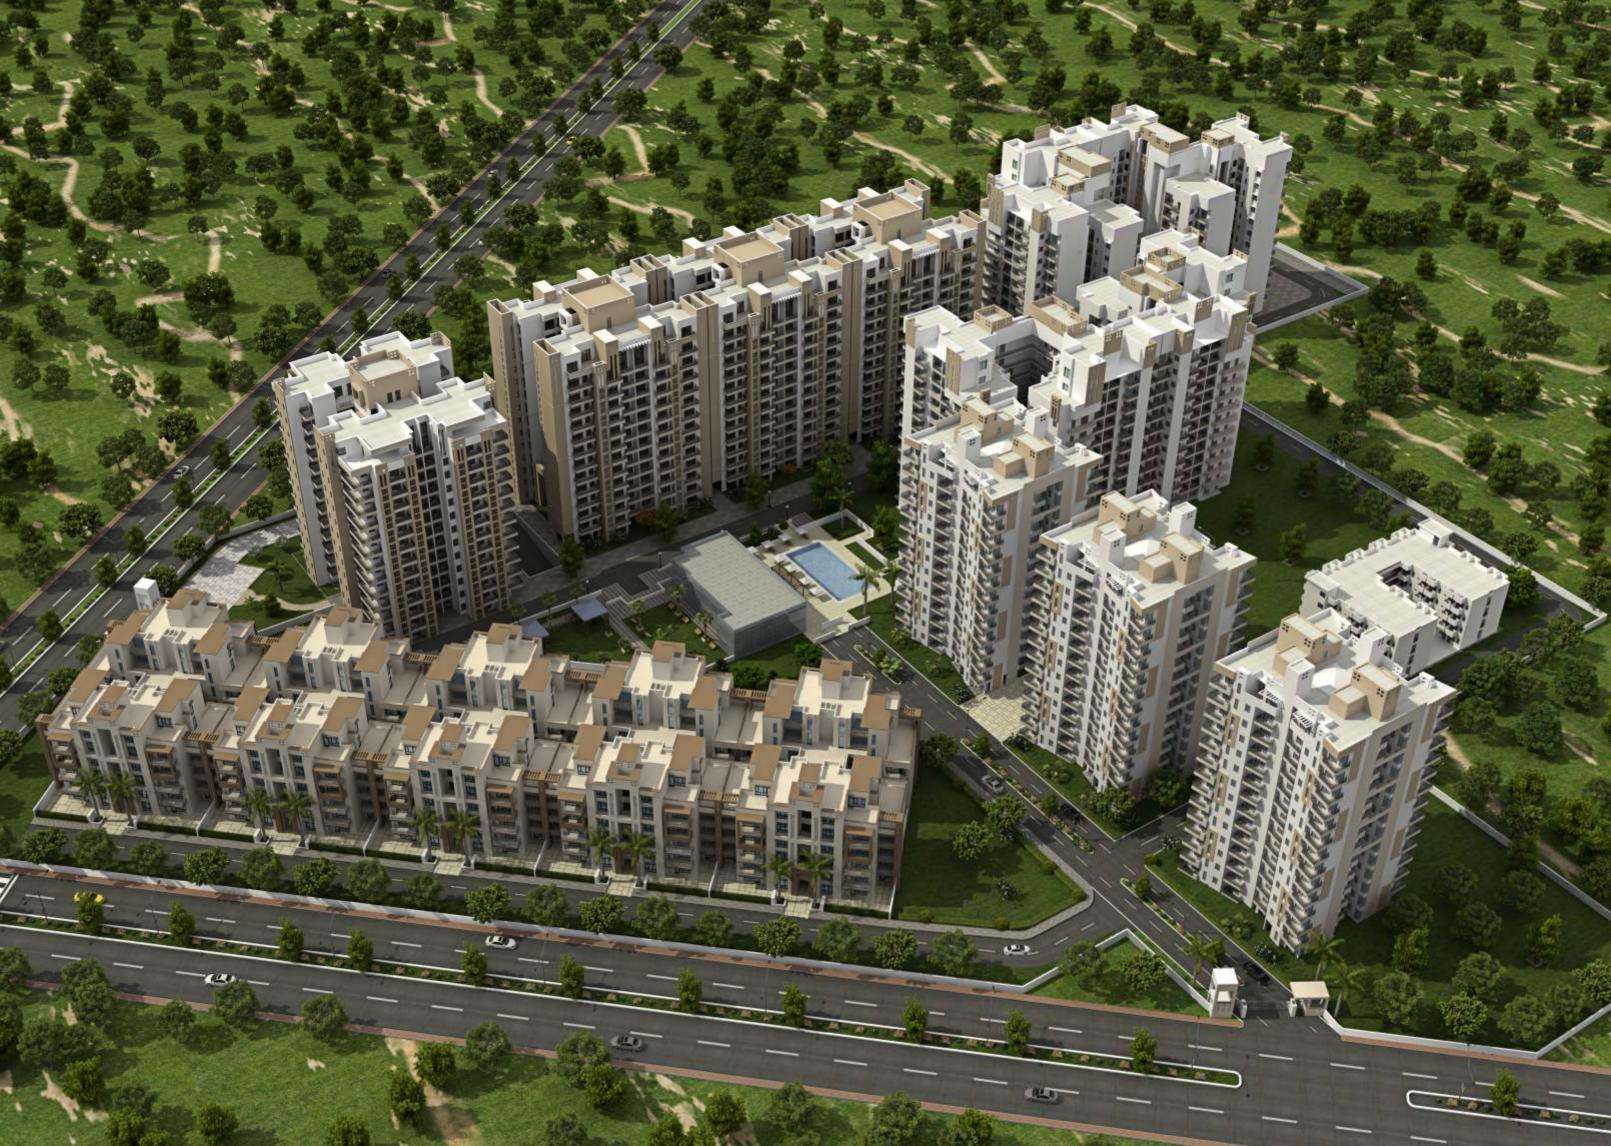

### **INDEPENDENT FLOORS**

While Shilas Towers provide you with a fast paced modern apartment lifestyle, Shilas floors are primarily a throwback to classic bungalow style living, with spacious well-appointed independent floors. What comes through is an attractively packaged choice between a ground floor unit with a spacious open lawn & a back-courtyard to soak in the sun and enjoy the swiftly flowing breeze; a first floor unit with open to sky terrace; a regular second floor unit with spacious balconies; or a third floor unit with a spacious duplex residential space with a party terrace and a study thrown in with the bedrooms and living rooms; or even better a fourth floor unit with a well designed duplex residential space fully loaded with family lounges and vast terrace spaces good enough to enjoy a rain dance or have that dream party. Whatever is your choice, each floor here offers unhindered views from all the living and master bedroom areas without affecting your privacy.

### **Upper Floor**

3 BHK Type D Super Area : 1920 sq. ft.

Terrace: 442 sq.f t.

Fourth Floor

- ◆ Approx. 5 minutes from Terminal-3 of IGI Airport\*, New Delhi in Sector-109, Gurgaon (shall be accessible from proposed Gurgaon Northern Periphery Road) and just a few hundred metres from Delhi Border.
- ◆ Right next door to Palam Vihar, Dwarka, Reliance SEZ, Raheja SEZ, proposed new Diplomatic Enclave and proposed Metro Line.
- ◆ Health Club, Spa, Steam, Sauna, Business Lounge, Departmental Store, Creche.
- ◆ Dedicated Access Parking, Swimming Pool, CCTV, 24x7 Security, Waste Management, Lifts, Wi-Fi connectivity (Wi-max, if technology permits)