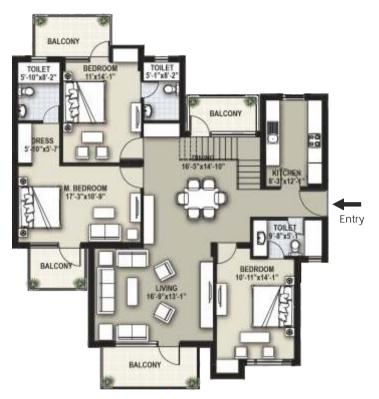

3 BHK Type A
Super Area: 2131 sq. ft.
First Floor

TERRACE

Entry

DINING 16'-5'x10'-10"

BALCONY

4 BHK Super Area : 2896 sq. ft. Ground Floor

Super Area: 2102 sq. ft.

Second Floor