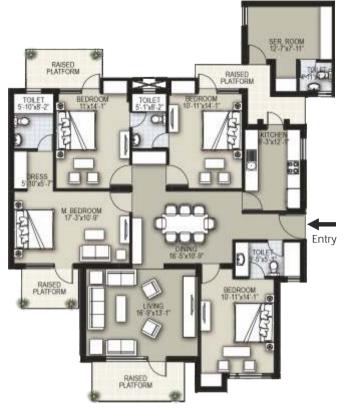

3 BHK Type A
Super Area: 2131 sq. ft.
First Floor

TERRACE

Entry

DINING 16'-5'x10'-10"

BALCONY

4 BHK Super Area : 2896 sq. ft. Ground Floor

Super Area: 2102 sq. ft.

Second Floor