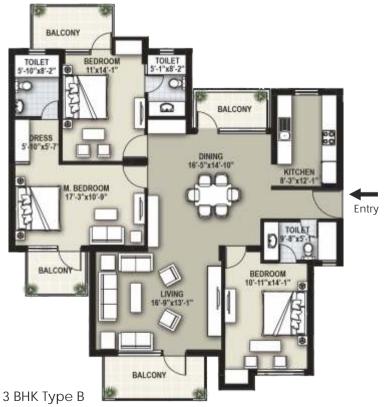

3 BHK Type A
Super Area: 2131 sq. ft.
First Floor

TERRACE

Entry

DINING 16'-5'x10'-10"

BALCONY

4 BHK Super Area : 2896 sq. ft. Ground Floor

Super Area: 2102 sq. ft.

Second Floor