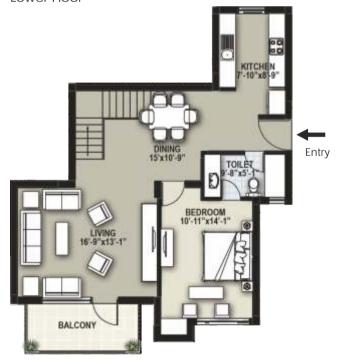

#### Lower Floor

#### **Upper Floor**

3 BHK Type C

Super Area: 2317 sq. ft.

Terrace: 556 sq. ft. Third Floor