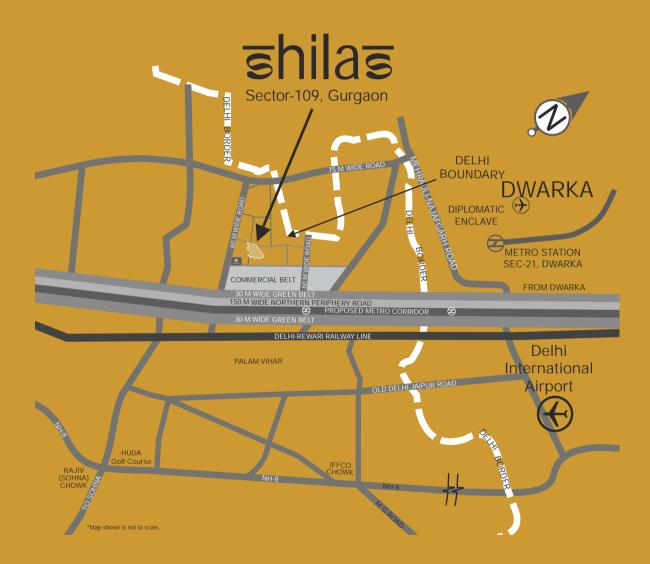

### **Upper Floor**

3 BHK Type D Super Area : 1920 sq. ft.

Terrace: 442 sq.f t.

Fourth Floor

- ◆ Approx. 5 minutes from Terminal-3 of IGI Airport\*, New Delhi in Sector-109, Gurgaon (shall be accessible from proposed Gurgaon Northern Periphery Road) and just a few hundred metres from Delhi Border.
- ◆ Right next door to Palam Vihar, Dwarka, Reliance SEZ, Raheja SEZ, proposed new Diplomatic Enclave and proposed Metro Line.
- ◆ Health Club, Spa, Steam, Sauna, Business Lounge, Departmental Store, Creche.
- ◆ Dedicated Access Parking, Swimming Pool, CCTV, 24x7 Security, Waste Management, Lifts, Wi-Fi connectivity (Wi-max, if technology permits)