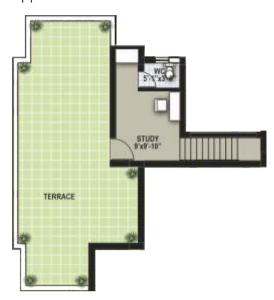

#### **Upper Floor**

3 BHK Type C

Super Area: 2317 sq. ft.

Terrace: 556 sq. ft. Third Floor

#### Lower Floor

### **Upper Floor**

3 BHK Type D Super Area : 1920 sq. ft.

Terrace: 442 sq.f t.

Fourth Floor

- ◆ Approx. 5 minutes from Terminal-3 of IGI Airport\*, New Delhi in Sector-109, Gurgaon (shall be accessible from proposed Gurgaon Northern Periphery Road) and just a few hundred metres from Delhi Border.
- ◆ Right next door to Palam Vihar, Dwarka, Reliance SEZ, Raheja SEZ, proposed new Diplomatic Enclave and proposed Metro Line.
- ◆ Health Club, Spa, Steam, Sauna, Business Lounge, Departmental Store, Creche.
- ◆ Dedicated Access Parking, Swimming Pool, CCTV, 24x7 Security, Waste Management, Lifts, Wi-Fi connectivity (Wi-max, if technology permits)