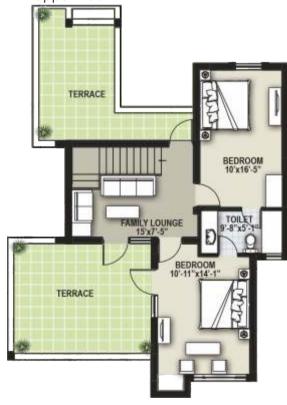

#### **Upper Floor**

3 BHK Type C

Super Area: 2317 sq. ft.

Terrace: 556 sq. ft. Third Floor

### **Upper Floor**

3 BHK Type D Super Area : 1920 sq. ft.

Terrace: 442 sq.f t.

Fourth Floor

- ◆ Approx. 5 minutes from Terminal-3 of IGI Airport\*, New Delhi in Sector-109, Gurgaon (shall be accessible from proposed Gurgaon Northern Periphery Road) and just a few hundred metres from Delhi Border.
- ◆ Right next door to Palam Vihar, Dwarka, Reliance SEZ, Raheja SEZ, proposed new Diplomatic Enclave and proposed Metro Line.
- ◆ Health Club, Spa, Steam, Sauna, Business Lounge, Departmental Store, Creche.
- ◆ Dedicated Access Parking, Swimming Pool, CCTV, 24x7 Security, Waste Management, Lifts, Wi-Fi connectivity (Wi-max, if technology permits)